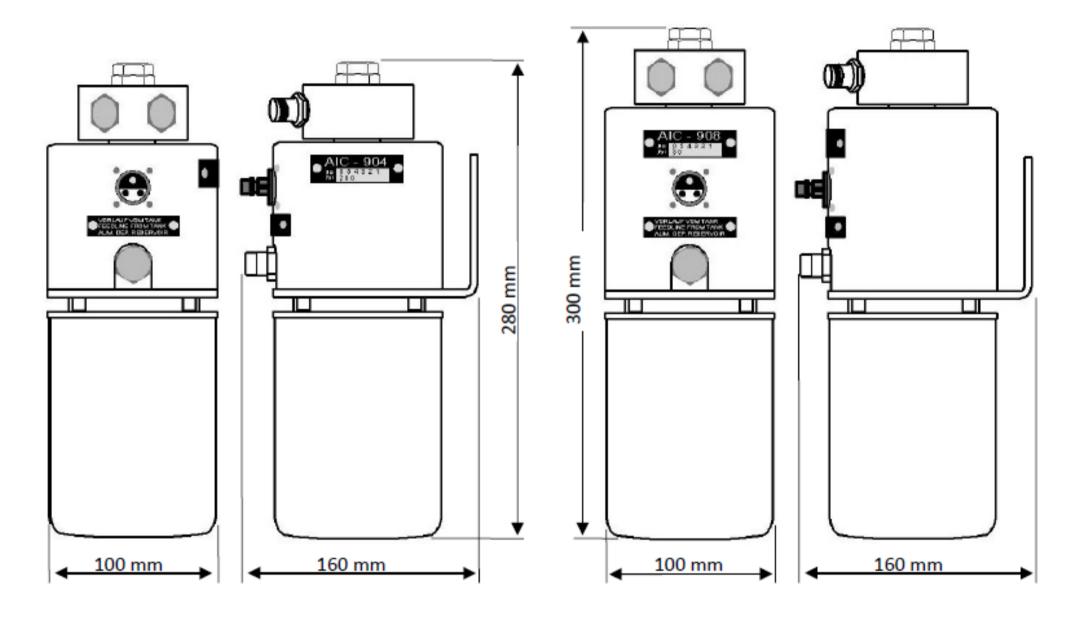

was designed with a high water and vibration resistance.
- Rotating piston technology.
- AIC SYSTEMS Ltd. uses the safest design with the least amount of wires and detachable parts.







- The high voltage pulse measures every element of the whole flow. AIC-904 VERITAS is equipped to handle 200 ppl, and AIC 908 VERITAS is equipped to handle 80 ppl
- The rotating piston technology is perfect for measuring fuel consumption. A single mobile piston oscilates in a measuring room and is protected by a thin layer of fuel which maintains the piston afloat. This allows the flowmeter to have the least amount of mechanical friciton







### Calibration



- calibrated when it was manufactured done on request
- Every module was carefully Custom calibration can be





### **Product Dimensions**



Sistemul de masurare AIC - 904 / 908 VERITAS





# Other Nexus Electronics Business Services





# zinplu

**Zimplu CRM** is the competitive aplication used for Customer Relationship Management. It helps you to better organise your database and daily activities. Data is available on a single secured platform, accesible to all of the Team members. Additionally, you can easily monitor the progess in your business with the complex reporting system available in Zimplu.

### www.zimplu.com





### Contact



#### **Nexus Electronics SRL**

Splaiul Unirii 76, Sector 4 Bucuresti, 040037 Romania

Phone: +40 21 320 05 61 Email: office@nexusromania.com

**Work Hours:** Monday - Thursday: 8.00 - 17.00 Friday: 8.00 - 16.00

**Our Commerce** RO 19196707 J40/18384/2006





**Our Commerce Registry