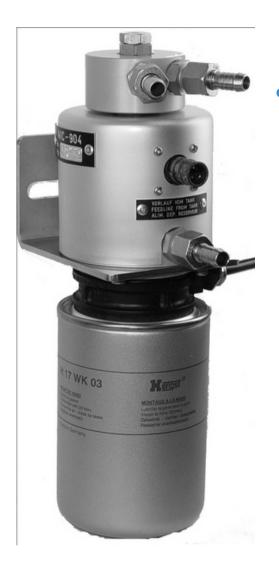

### **Flowmeter Models**

• AIC 904 | AIC Ref. s904 Flowmeter + Fuel Heat Protector (optional) AIC Ref. 1480