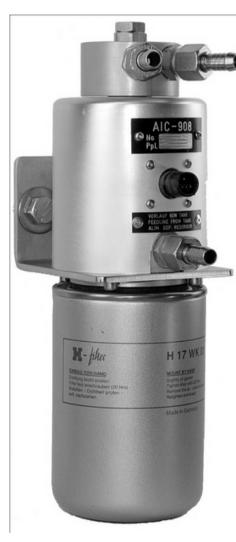

l consumption
- It can measure any kind of fuel, including biofuel





## **Functions and Benefits**

- Can be mounted on medium and large trucks, buses, construction machinery, tractors, motor-boats and other vehicles
- It shows the exact total fuel consumption
- A fuel filter protects the equipment
- Constantly used technology for more than 20 years
- It does not require a connection to the vehicle's electric devices
- Compatible with all types of injection based engines (the one exception being: Cummins HPI open injection systems)





### The package contains:

- AIC 904, 908 or 908s Flowmeter • Fuel Filter Cables for electrical inputs and outpus
  - Installation joint





### **Flowmeter Models**



• AIC 904 | AIC Ref. s904 Flowmeter + Fuel Heat Protector (optional) AIC Ref. 1480



#### Every equipment is produced as a module for simple installation. Every component is manufactured with stainless steel.







### **Consumption Measurement Principles**

There are 2 types of fuel consumption monitoring, when using the engine fuel system:

- Direct measuring: the fuel does not return to the engine. The returning fuel is reinjected into the circulation system of the injector circuit
- Differential measuring: the retunred fuel is deducted from the used fuel. The returned fuel goes back into the fuel tank







AIC System LTD has developed the best fuel measuring solution: the **DIRECT** measuring of fuel flow. This solution has an error of +/-1%(+/-2% fidelity).

Differential measurement has at most a 5% fuel measurement precision.









#### **Used technologies:**