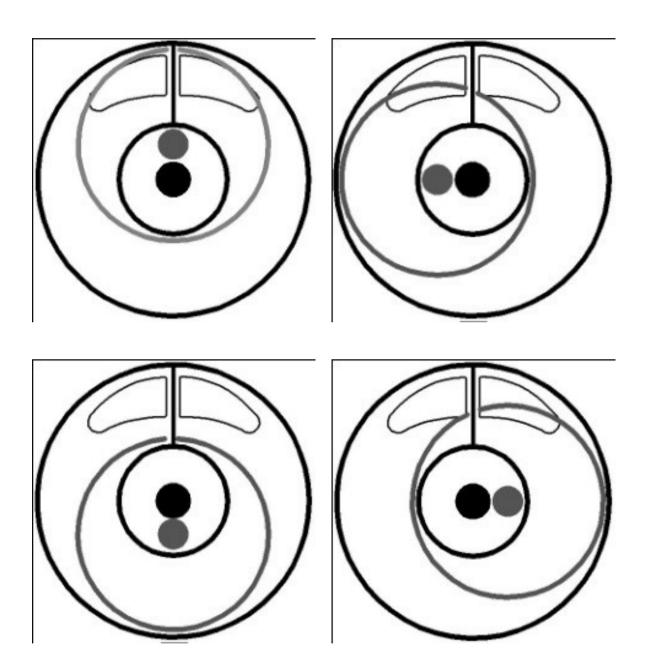

### **Consumption Measurement Principles**

There are 2 types of fuel consumption monitoring, when using the engine fuel system:

- Direct measuring: the fuel does not return to the engine. The returning fuel is reinjected into the circulation system of the injector circuit
- Differential measuring: the retunred fuel is deducted from the used fuel. The returned fuel goes back into the fuel tank

AIC System LTD has developed the best fuel measuring solution: the **DIRECT** measuring of fuel flow. This solution has an error of +/-1%(+/-2% fidelity).

Differential measurement has at most a 5% fuel measurement precision.