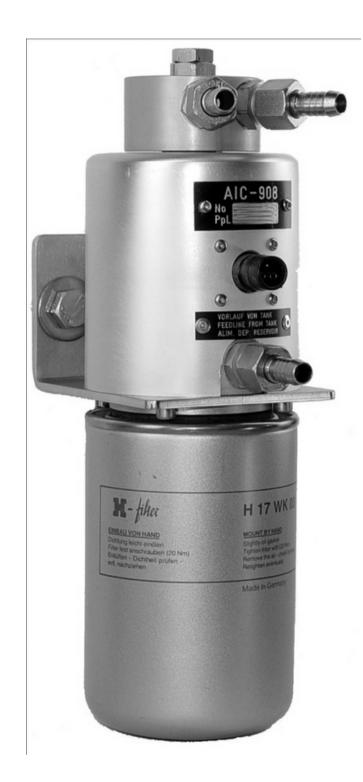

### **Flowmeter Models**

• AIC 904 | AIC Ref. s904 Flowmeter + Fuel Heat Protector (optional) AIC Ref. 1480