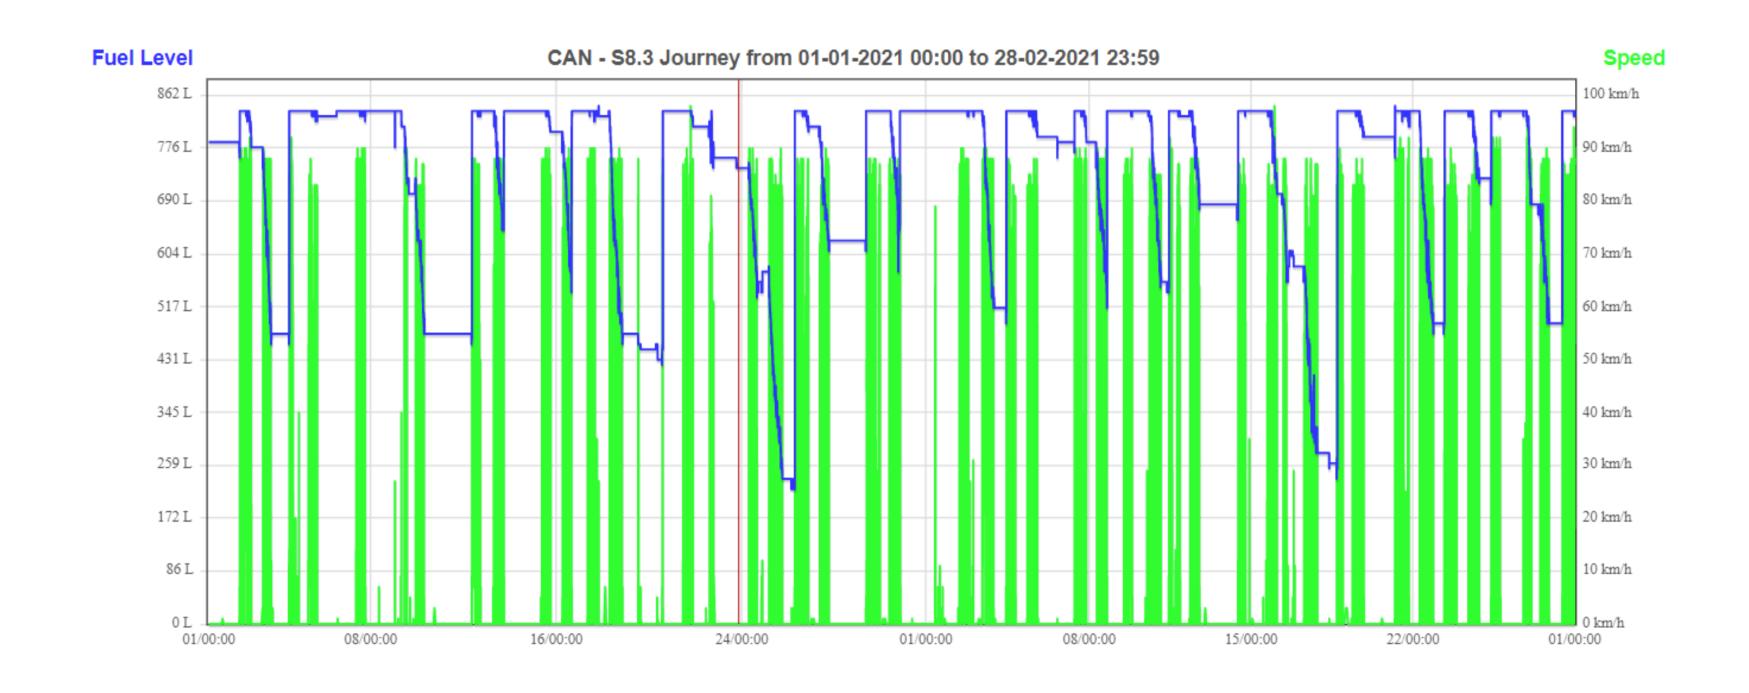

# Fuel Level Graph Example:

## **Aditional Benefits**

- The Fuel Probe sends information about raised or lowered fuel level in the monitored fuel tank.
- With the received data, the Nexus GPS Tracking service generates multiple fuel consumption reports, as well as fuel variation graphs.