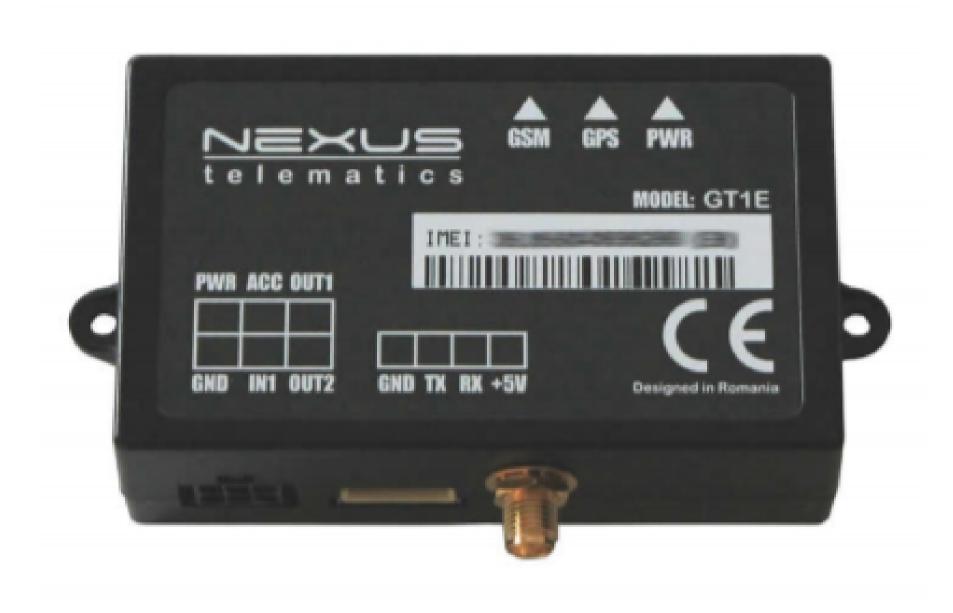

### What is GT1e?

GT1e is an equipment with an advanced function which transmits GPS locations in real time.

The product is designed on an easily expandable platfrom, which offers the capbility to connect to external accessories through the equipped connection ports.

### What is GT1e?

The usefulness of this equipment can also be extended with the RS-232 Interface, which allows the connection to auxiliary systems that use serial communication and to CAN interfaces.

This way, GT1e is customizable for any kind of business.

### **GT1e** Benefits

Support for CAN Interface

Map Location
Tracking

**GSM** Antena

Customizable Settings Sudden
Acceleration
Detection

Hotspot Configuration

Garmin FMI system integration

Sudden Brake
Detection